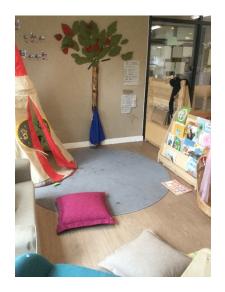

## What's inside my nursery?

Cloakroom for coats and shoes

Story corner

Snack area

Music area

Maths, Science, Technology and Engineering (STEM)

Mark making area