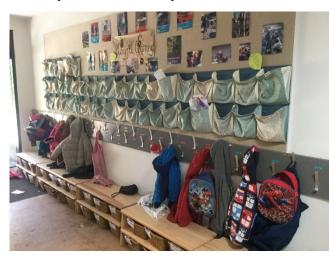

## What's inside my nursery?

Cloakroom for coats and shoes

Story corner

Snack area

Music area

Maths, Science, Technology and Engineering (STEM)

Mark making area